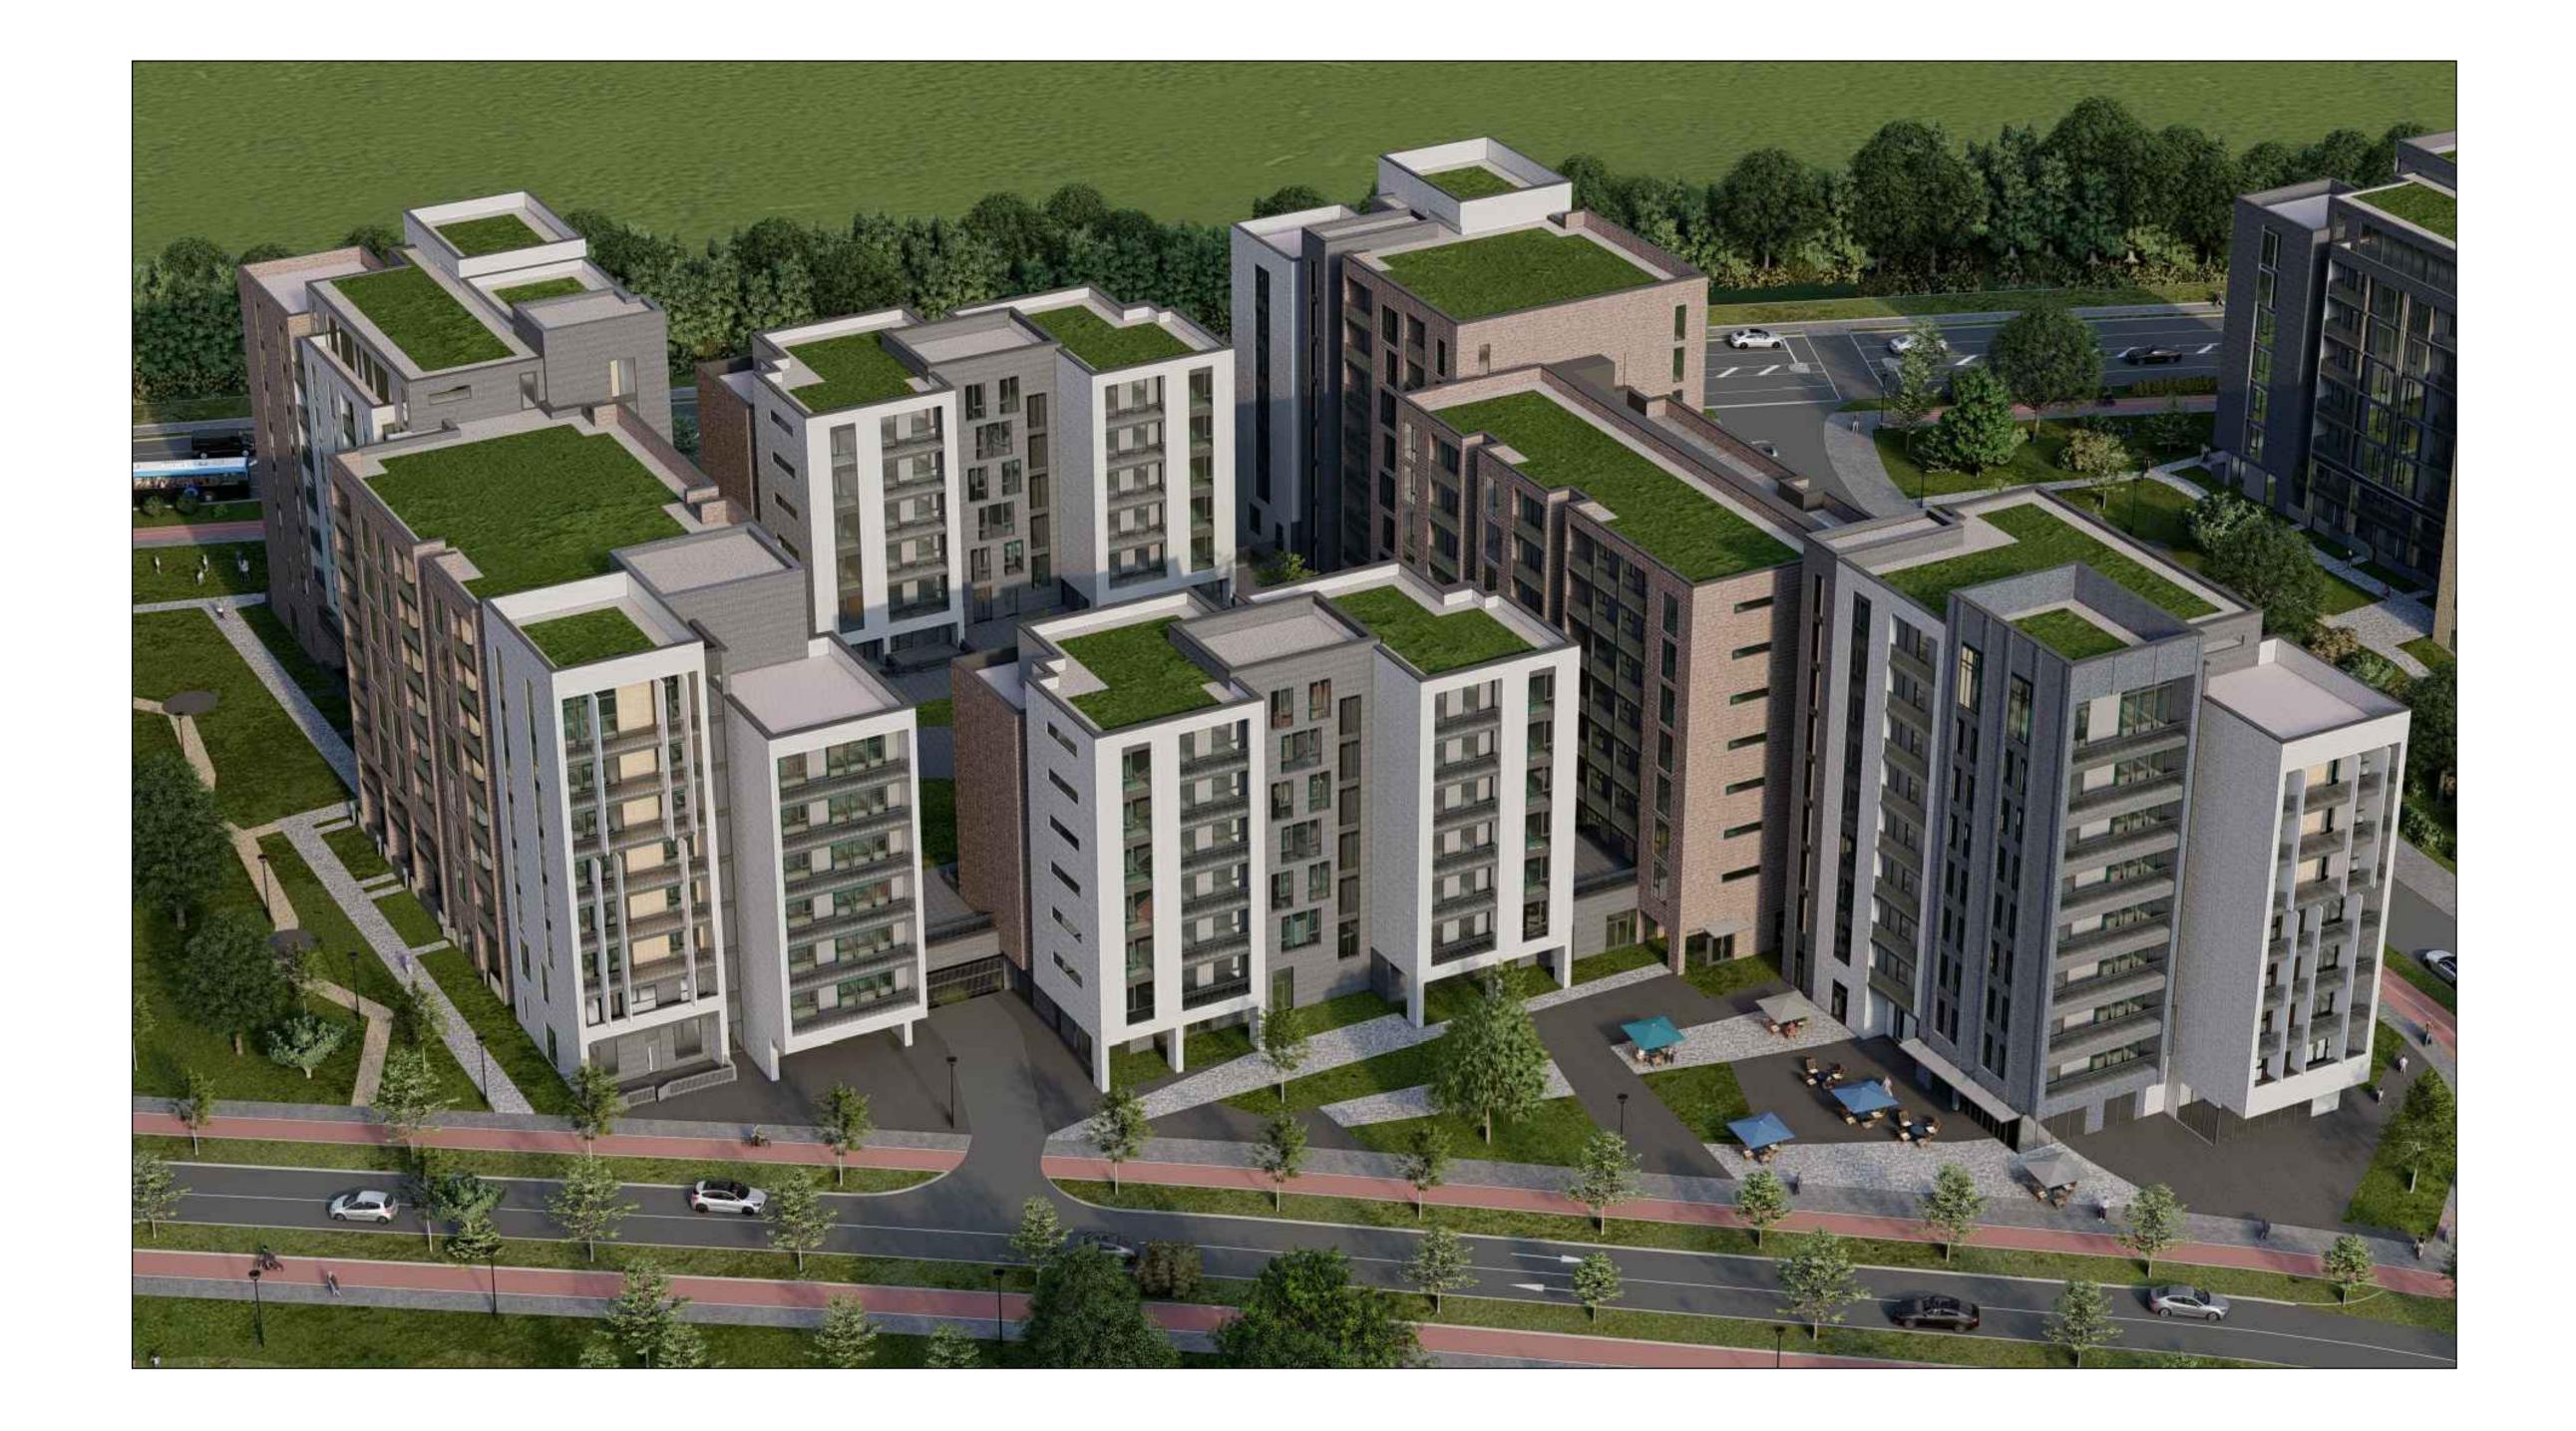

## Belcamp SHD - BLOCK 3

297 Residential Units

## Site Summary

| Total Residential Units          |             | 297           |
|----------------------------------|-------------|---------------|
| Total Commercial Area            |             | 901.45 sqm    |
| Building Footprint               |             | 0.68 ha       |
|                                  |             |               |
| Building Heights                 | Residential | 7 - 9 storeys |
|                                  | Commercial  | 2 storeys     |
| Amenity Space                    | Outdoor     | 2,135.47 sqm  |
|                                  | Indoor      | 321.17 sqm    |
|                                  | Private     | 2,691.58 sqm  |
| Cycle Parking                    |             | 672 spaces    |
| Car Parking - <i>at grade un</i> | der podium  | 76 spaces     |
| 1                                |             |               |

## Schedule of Accommodation

| 1 Bed Apartments | 96  |
|------------------|-----|
| 2 Bed Apartments | 176 |
| 3 Bed Apartments | 25  |